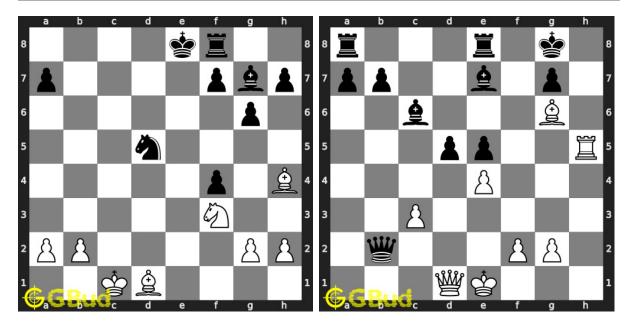

225. Mate in 2 moves Level: medium, Next Move: White Level: hard, Next Move: White Solution : https://gbud.in/gshptz4

226. Mate in 3 moves Solution : https://gbud.in/gshptz4

227. Mate in 1 move Level : easy, Next Move : White Solution : https://gbud.in/gshptz4