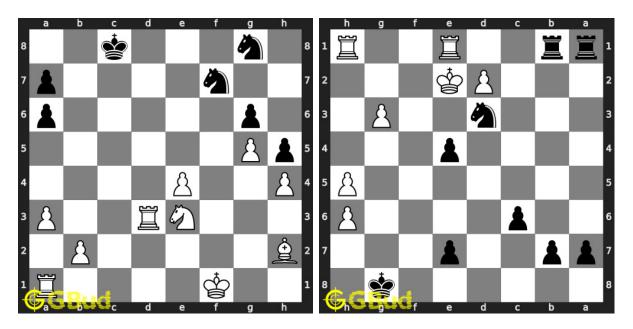

223. Mate in 3 moves Level : hard, Next Move : White Solution : https://gbud.in/gshptz4

224. Mate in 2 moves Level : easy, Next Move : Black Solution : https://gbud.in/gshptz4

Access the latest version of this article at https://gbud.in/blog/game/chess/chess-puzzles/chess-endgame-puzzles-221-to-230.html