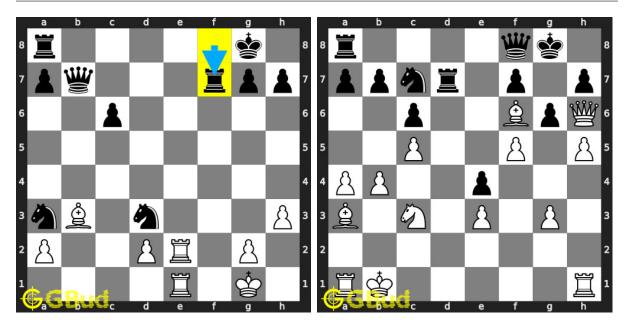

225. Mate in 2 moves Level: medium, Next Move: White Level: hard, Next Move: White Solution : https://gbud.in/gshptz4

226. Mate in 3 moves Solution : https://gbud.in/gshptz4

227. Mate in 1 move Level : easy, Next Move : White Solution : https://gbud.in/gshptz4