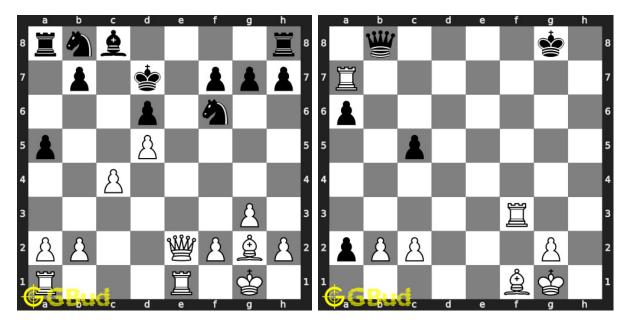

228. Mate in 2 moves Level : medium, Next Move : White Solution : https://gbud.in/gshptz4

Access the latest version of this article at https://gbud.in/blog/game/chess/chess-puzzles/chess-endgame-puzzles-221-to-230.html