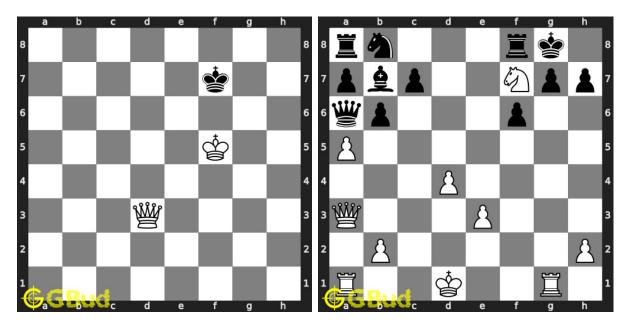

## Chess endgame puzzles 221 to 230

221. Mate in 3 moves Level : hard, Next Move : White Solution : https://gbud.in/gshptz4

222. Mate in 2 moves Level : medium, Next Move : White Solution : https://gbud.in/gshptz4